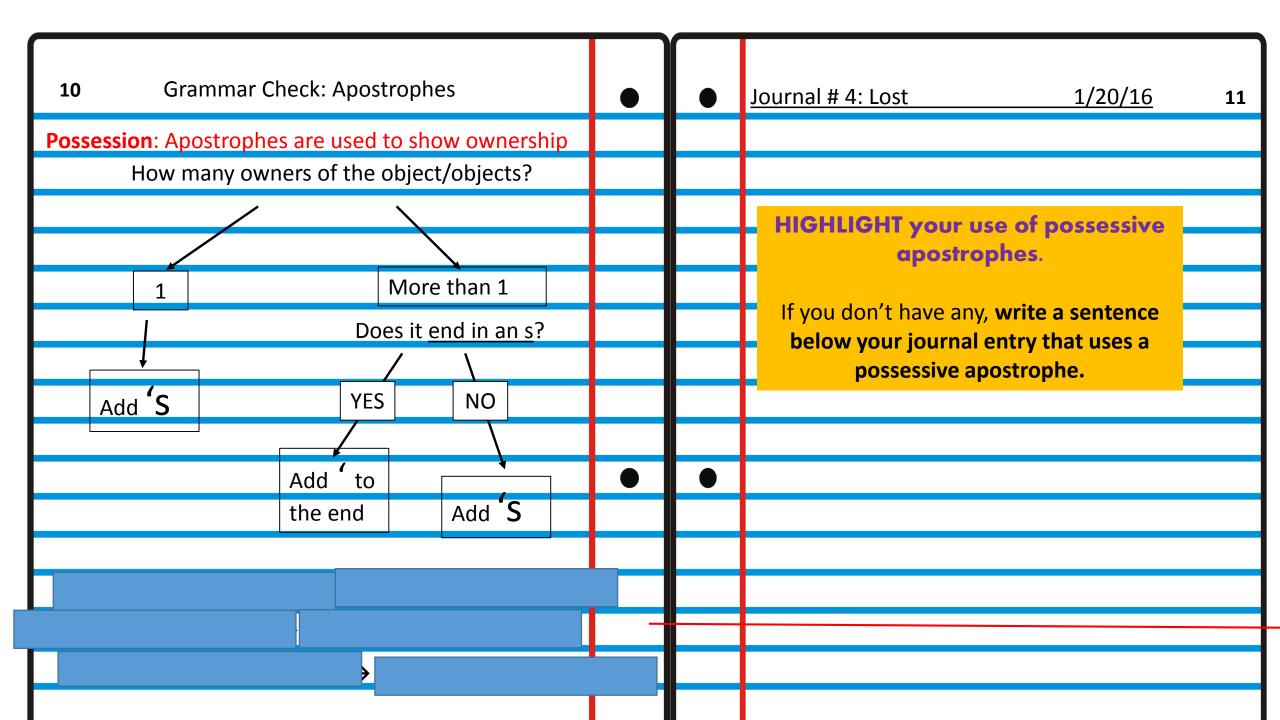

| <b>Step 1→</b><br>Take out your                  | NONE.                                          |
|--------------------------------------------------|------------------------------------------------|
| homework.                                        |                                                |
| Step 2→<br>Write down today's<br>date and title. | <u>Chapters 26-28</u> 1/20/16                  |
| Step 3→                                          | Write about time that you've LOST something or |
| Journal                                          | someone. Include your emotional reaction.      |
|                                                  | Journal # 4: Lost <u>1/20/16</u> 11            |