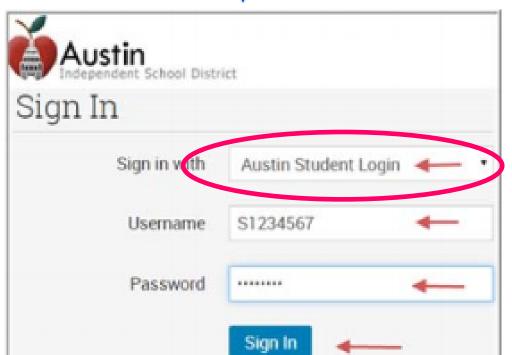

#### Student Guide:

- 1. Open a single browser window. examples: Chrome, Safari
- Do not open multiple browser windows. Do not open other applications.
- Enter https://austinisd.schoolnet.com in the browser address bar.
- Enter the following student login credentials:

Sign in with: Austin Student Login

Username: Upper case S followed by student id example: S1235467

Password: Upper case first letter of student's last name; student's DOB (mmddyy);

lower case s example: R011204s