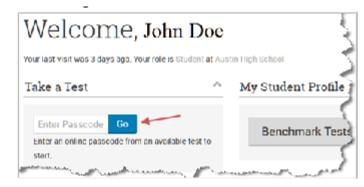

4. Enter the passcode and begin the test.

Sophomore MOY II passcode:

# ME5DA8RA2